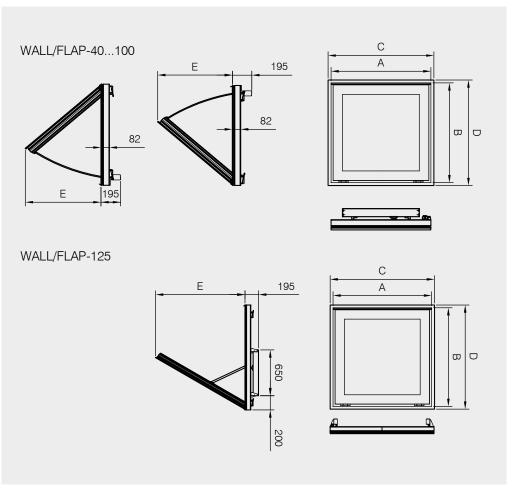

| Model              | А    | В    | С    | D    | Е    | Approx.<br>weight (Kg) | Applicable to           |
|--------------------|------|------|------|------|------|------------------------|-------------------------|
| WALL/FLAP-40-45    | 640  | 590  | 650  | 600  | 430  | 12                     | Diameters 40 and 45     |
| WALL/FLAP-50-56    | 690  | 690  | 700  | 700  | 560  | 14                     | Diameters 50 and 56     |
| WALL/FLAP-63-71-80 | 990  | 990  | 1000 | 1000 | 760  | 22                     | Diameters 63, 71 and 80 |
| WALL/FLAP-90-100   | 1190 | 1190 | 1200 | 1200 | 790  | 27                     | Diameters 90 and 100    |
| WALL/FLAP-125      | 1490 | 1490 | 1500 | 1500 | 1240 | 42                     | Diameters 125           |

(C x D) Nominal size of the wall opening.