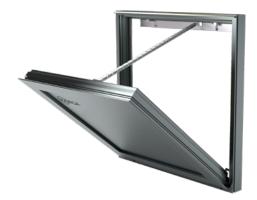

## Aluminum gate with motorised opening

Suitable for installation in industrial buildings • Possibility of mounting in upper and lower or commercial facilities. It can be used for room ventilation.

### Characteristics:

- Very robust aluminum structure able to withstand extreme weather conditions.
- Designed to ensure watertightness.
- Aluminum profile with thermal bridge break.
- Central ceiling and structure equipped with Actuator: high performance thermal insulation.
- Thermal resistance of the assembly less than 0.89 W/m2·K.
- · Limit switches in both positions (open and closed).

- opening. Size 125 only top opening.
- Manual opening system (Utility model ES 1 259 375 U).